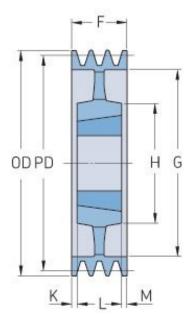

## PHP 5SPC315TB

| Pitch diameter<br>(mm) | 315   |
|------------------------|-------|
| Outside diameter (mm)  | 324.6 |
| Pulley type            | 5     |
| Bushing no.            | 3535  |
| Min. bore (mm)         | 35    |
| Max. bore (mm)         | 90    |
| F (mm)                 | 136   |
| G (mm)                 | 264   |
| K (mm)                 | 23.5  |
| L (mm)                 | 89    |
| M (mm)                 | 23.5  |
| H (mm)                 | 170   |
| Weight (kg)            | 28.1  |