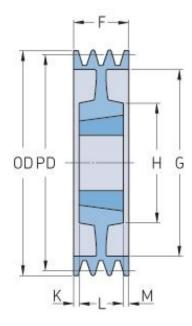

## PHP 5SPC300TB

| Pitch diameter<br>(mm) | 300   |
|------------------------|-------|
| Outside diameter (mm)  | 309.6 |
| Pulley type            | 7     |
| Bushing no.            | 3535  |
| Min. bore (mm)         | 35    |
| Max. bore (mm)         | 90    |
| F (mm)                 | 136   |
| G (mm)                 | 247   |
| K (mm)                 | 23.5  |
| L (mm)                 | 89    |
| M (mm)                 | 23.5  |
| H (mm)                 | 170   |
| Weight (kg)            | 28.2  |