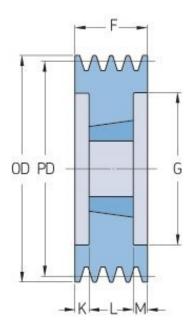

## PHP 5SPC280TB

| Pitch diameter<br>(mm) | 280   |
|------------------------|-------|
| Outside diameter (mm)  | 289.6 |
| Pulley type            | 3     |
| Bushing no.            | 3535  |
| Min. bore (mm)         | 35    |
| Max. bore (mm)         | 90    |
| F (mm)                 | 136   |
| G (mm)                 | 228   |
| K (mm)                 | 23.5  |
| L (mm)                 | 89    |
| M (mm)                 | 23.5  |
| H (mm)                 | -     |
| Weight (kg)            | 28.4  |