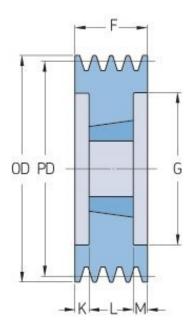

## PHP 5SPC265TB

| Pitch diameter<br>(mm)   | 265   |
|--------------------------|-------|
| Outside diameter<br>(mm) | 274.6 |
| Pulley type              | 3     |
| Bushing no.              | 3535  |
| Min. bore (mm)           | 35    |
| Max. bore (mm)           | 90    |
| F (mm)                   | 136   |
| G (mm)                   | 213   |
| K (mm)                   | 23.5  |
| L (mm)                   | 89    |
| M (mm)                   | 23.5  |
| H (mm)                   | -     |
| Weight (kg)              | 25    |