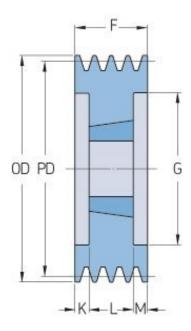

## PHP 5SPC250TB

| Pitch diameter<br>(mm) | 250   |
|------------------------|-------|
| Outside diameter (mm)  | 259.6 |
| Pulley type            | 3     |
| Bushing no.            | 3535  |
| Min. bore (mm)         | 35    |
| Max. bore (mm)         | 90    |
| F (mm)                 | 136   |
| G (mm)                 | 198   |
| K (mm)                 | 23.5  |
| L (mm)                 | 89    |
| M (mm)                 | 23.5  |
| H (mm)                 | -     |
| Weight (kg)            | 21.5  |