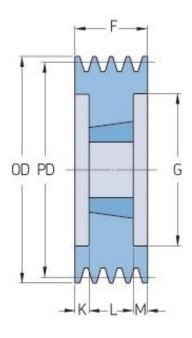

## PHP 5SPC236TB

| Pitch diameter<br>(mm)   | 236   |
|--------------------------|-------|
| Outside diameter<br>(mm) | 245.6 |
| Pulley type              | 3     |
| Bushing no.              | 3535  |
| Min. bore (mm)           | 35    |
| Max. bore (mm)           | 90    |
| F (mm)                   | 136   |
| G (mm)                   | 185   |
| K (mm)                   | 23.5  |
| L (mm)                   | 89    |
| M (mm)                   | 23.5  |
| H (mm)                   | -     |
| Weight (kg)              | 18.9  |