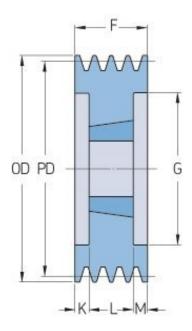

## PHP 5SPC224TB

| Pitch diameter<br>(mm) | 224   |
|------------------------|-------|
| Outside diameter (mm)  | 233.6 |
| Pulley type            | 3     |
| Bushing no.            | 3535  |
| Min. bore (mm)         | 35    |
| Max. bore (mm)         | 90    |
| F (mm)                 | 136   |
| G (mm)                 | 173   |
| K (mm)                 | 23.5  |
| L (mm)                 | 89    |
| M (mm)                 | 23.5  |
| H (mm)                 | -     |
| Weight (kg)            | 16.6  |