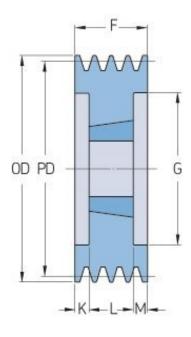

## PHP 5SPC212TB

| Pitch diameter   | 212   |
|------------------|-------|
| (mm)             |       |
| Outside diameter | 221.6 |
| (mm)             |       |
| Pulley type      | 3     |
| Bushing no.      | 3535  |
| Min. bore (mm)   | 35    |
| Max. bore (mm)   | 90    |
| F (mm)           | 136   |
| G (mm)           | 160   |
| K (mm)           | 23.5  |
| L (mm)           | 89    |
| M (mm)           | 23.5  |
| H (mm)           | -     |
| Weight (kg)      | 14.5  |