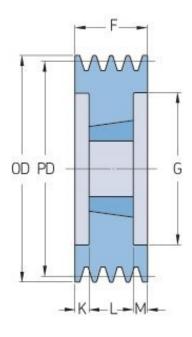

## PHP 5SPC200TB

| Pitch diameter<br>(mm)   | 200   |
|--------------------------|-------|
| Outside diameter<br>(mm) | 209.6 |
| Pulley type              | 3     |
| Bushing no.              | 3535  |
| Min. bore (mm)           | 35    |
| Max. bore (mm)           | 90    |
| F (mm)                   | 136   |
| G (mm)                   | 150   |
| K (mm)                   | 23.5  |
| L (mm)                   | 89    |
| M (mm)                   | 23.5  |
| H (mm)                   | -     |
| Weight (kg)              | 12.2  |