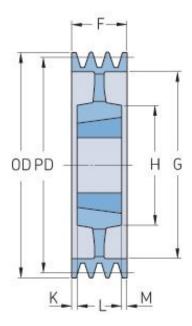

## PHP 5SPC1250TB

| Pitch diameter<br>(mm) | 1250   |
|------------------------|--------|
| Outside diameter (mm)  | 1259.6 |
| Pulley type            | 5      |
| Bushing no.            | 5050   |
| Min. bore (mm)         | 70     |
| Max. bore (mm)         | 125    |
| F (mm)                 | 136    |
| G (mm)                 | 1187   |
| K (mm)                 | 4.5    |
| L (mm)                 | 127    |
| M (mm)                 | 4.5    |
| H (mm)                 | 245    |
| Weight (kg)            | 210    |