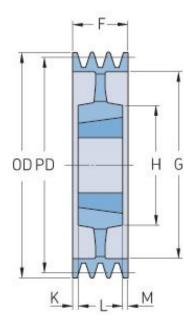

## PHP 5SPB530TB

| Pitch diameter<br>(mm) | 530  |
|------------------------|------|
| Outside diameter (mm)  | 537  |
| Pulley type            | 5    |
| Bushing no.            | 3525 |
| Min. bore (mm)         | 35   |
| Max. bore (mm)         | 90   |
| F (mm)                 | 101  |
| G (mm)                 | 487  |
| K (mm)                 | -    |
| L (mm)                 | 89   |
| M (mm)                 | 12   |
| H (mm)                 | 170  |
| Weight (kg)            | 39.2 |