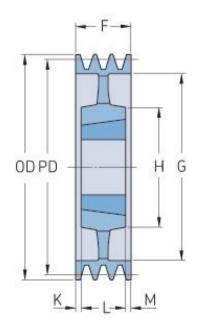

## PHP 5SPB500TB

| Pitch diameter<br>(mm)   | 500  |
|--------------------------|------|
| Outside diameter<br>(mm) | 507  |
| Pulley type              | 5    |
| Bushing no.              | 3535 |
| Min. bore (mm)           | 35   |
| Max. bore (mm)           | 90   |
| F (mm)                   | 101  |
| G (mm)                   | 457  |
| K (mm)                   | -    |
| L (mm)                   | 89   |
| M (mm)                   | 12   |
| H (mm)                   | 170  |
| Weight (kg)              | 36.7 |