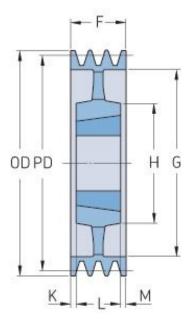

## PHP 5SPB450TB

| Pitch diameter<br>(mm) | 450  |
|------------------------|------|
| Outside diameter (mm)  | 457  |
| Pulley type            | 5    |
| Bushing no.            | 3535 |
| Min. bore (mm)         | 35   |
| Max. bore (mm)         | 90   |
| F (mm)                 | 101  |
| G (mm)                 | 407  |
| K (mm)                 | -    |
| L (mm)                 | 89   |
| M (mm)                 | 12   |
| H (mm)                 | 170  |
| Weight (kg)            | 32.8 |