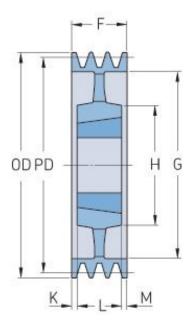

## PHP 5SPB400TB

| Pitch diameter<br>(mm) | 400  |
|------------------------|------|
| Outside diameter (mm)  | 407  |
| Pulley type            | 5    |
| Bushing no.            | 3535 |
| Min. bore (mm)         | 35   |
| Max. bore (mm)         | 90   |
| F (mm)                 | 101  |
| G (mm)                 | 357  |
| K (mm)                 | 6    |
| L (mm)                 | 89   |
| M (mm)                 | 6    |
| H (mm)                 | 170  |
| Weight (kg)            | 30.2 |