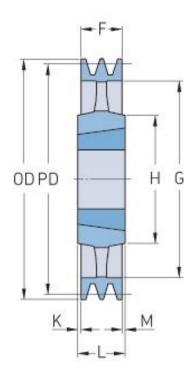

## PHP 5SPB355TB

| Pitch diameter<br>(mm) | 355  |
|------------------------|------|
| Outside diameter (mm)  | 362  |
| Pulley type            | 4    |
| Bushing no.            | 3535 |
| Min. bore (mm)         | 35   |
| Max. bore (mm)         | 90   |
| F (mm)                 | 101  |
| G (mm)                 | 312  |
| K (mm)                 | 6    |
| L (mm)                 | 89   |
| M (mm)                 | 6    |
| H (mm)                 | 170  |
| Weight (kg)            | 25.5 |