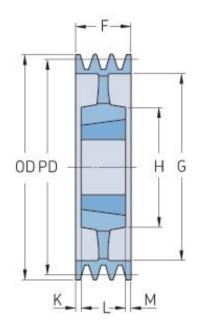

## PHP 5SPB335TB

| Pitch diameter<br>(mm)   | 335  |
|--------------------------|------|
| Outside diameter<br>(mm) | 342  |
| Pulley type              | 5    |
| Bushing no.              | 3535 |
| Min. bore (mm)           | 35   |
| Max. bore (mm)           | 90   |
| F (mm)                   | 101  |
| G (mm)                   | 292  |
| K (mm)                   | 6    |
| L (mm)                   | 89   |
| M (mm)                   | 6    |
| H (mm)                   | 170  |
| Weight (kg)              | 24   |
|                          |      |