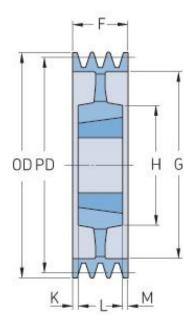

## PHP 5SPB315TB

| Pitch diameter<br>(mm) | 315  |
|------------------------|------|
| Outside diameter (mm)  | 322  |
| Pulley type            | 5    |
| Bushing no.            | 3535 |
| Min. bore (mm)         | 35   |
| Max. bore (mm)         | 90   |
| F (mm)                 | 101  |
| G (mm)                 | 272  |
| K (mm)                 | 6    |
| L (mm)                 | 89   |
| M (mm)                 | 6    |
| H (mm)                 | 170  |
| Weight (kg)            | 22.3 |