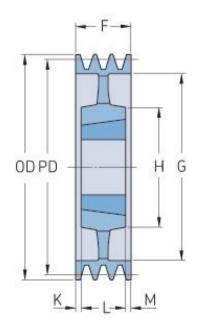

**Pulleys** Wedge Taper Bushed 5 Groove SPB

## PHP 5SPB300TB

| Pitch diameter<br>(mm)   | 300  |
|--------------------------|------|
| Outside diameter<br>(mm) | 307  |
| Pulley type              | 5    |
| Bushing no.              | 3535 |
| Min. bore (mm)           | 35   |
| Max. bore (mm)           | 90   |
| F (mm)                   | 101  |
| G (mm)                   | 257  |
| K (mm)                   | 6    |
| L (mm)                   | 89   |
| M (mm)                   | 6    |
| H (mm)                   | 170  |
| Weight (kg)              | 22.5 |