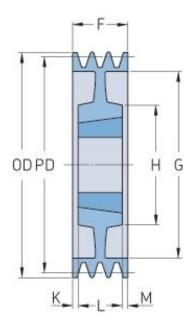

## PHP 5SPB280TB

| Pitch diameter<br>(mm) | 280  |
|------------------------|------|
| Outside diameter (mm)  | 287  |
| Pulley type            | 7    |
| Bushing no.            | 3535 |
| Min. bore (mm)         | 35   |
| Max. bore (mm)         | 90   |
| F (mm)                 | 101  |
| G (mm)                 | 237  |
| K (mm)                 | 6    |
| L (mm)                 | 89   |
| M (mm)                 | 6    |
| H (mm)                 | 170  |
| Weight (kg)            | 21.4 |