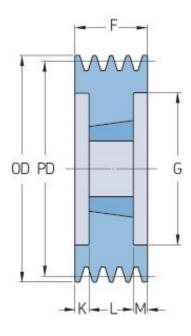

## PHP 5SPB224TB

| Pitch diameter   | 224  |
|------------------|------|
| (mm)             |      |
| Outside diameter | 231  |
| (mm)             |      |
| Pulley type      | 3    |
| Bushing no.      | 3020 |
| Min. bore (mm)   | 25   |
| Max. bore (mm)   | 75   |
| F (mm)           | 101  |
| G (mm)           | 181  |
| K (mm)           | 25   |
| L (mm)           | 51   |
| M (mm)           | 25   |
| H (mm)           | -    |
| Weight (kg)      | 13.7 |