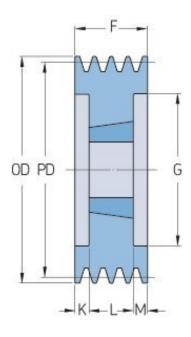

## PHP 5SPB200TB

| Pitch diameter   | 200  |
|------------------|------|
| (mm)             |      |
| Outside diameter | 207  |
| (mm)             |      |
| Pulley type      | 3    |
| Bushing no.      | 3020 |
| Min. bore (mm)   | 25   |
| Max. bore (mm)   | 75   |
| F (mm)           | 101  |
| G (mm)           | 157  |
| K (mm)           | 25   |
| L (mm)           | 51   |
| M (mm)           | 25   |
| H (mm)           | -    |
| Weight (kg)      | 10.3 |
|                  |      |