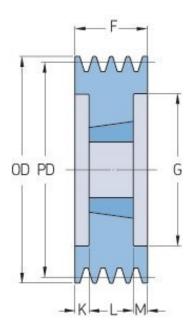

## PHP 5SPB180TB

| Pitch diameter<br>(mm) | 180  |
|------------------------|------|
| Outside diameter (mm)  | 187  |
| Pulley type            | 3    |
| Bushing no.            | 3020 |
| Min. bore (mm)         | 25   |
| Max. bore (mm)         | 75   |
| F (mm)                 | 101  |
| G (mm)                 | 137  |
| K (mm)                 | 25   |
| L (mm)                 | 51   |
| M (mm)                 | 25   |
| H (mm)                 | -    |
| Weight (kg)            | 7.8  |