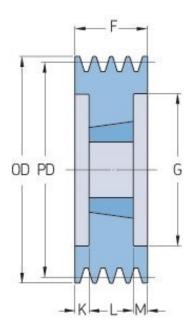

## PHP 5SPB160TB

| Pitch diameter<br>(mm) | 160  |
|------------------------|------|
| Outside diameter (mm)  | 167  |
| Pulley type            | 3    |
| Bushing no.            | 2517 |
| Min. bore (mm)         | 16   |
| Max. bore (mm)         | 60   |
| F (mm)                 | 101  |
| G (mm)                 | 117  |
| K (mm)                 | 28   |
| L (mm)                 | 45   |
| M (mm)                 | 28   |
| H (mm)                 | -    |
| Weight (kg)            | 6.7  |