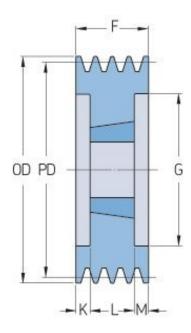

## PHP 5SPB150TB

| Pitch diameter<br>(mm) | 150  |
|------------------------|------|
| Outside diameter (mm)  | 157  |
| Pulley type            | 3    |
| Bushing no.            | 2517 |
| Min. bore (mm)         | 16   |
| Max. bore (mm)         | 60   |
| F (mm)                 | 101  |
| G (mm)                 | 107  |
| K (mm)                 | 28   |
| L (mm)                 | 45   |
| M (mm)                 | 28   |
| H (mm)                 | -    |
| Weight (kg)            | 5.7  |