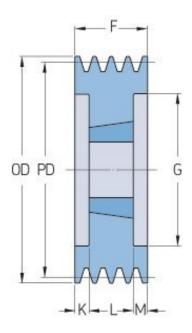

## PHP 5SPB140TB

| Pitch diameter<br>(mm) | 140  |
|------------------------|------|
| Outside diameter (mm)  | 147  |
| Pulley type            | 3    |
| Bushing no.            | 2517 |
| Min. bore (mm)         | 16   |
| Max. bore (mm)         | 60   |
| F (mm)                 | 101  |
| G (mm)                 | 97   |
| K (mm)                 | 28   |
| L (mm)                 | 45   |
| M (mm)                 | 28   |
| H (mm)                 | -    |
| Weight (kg)            | 4.2  |