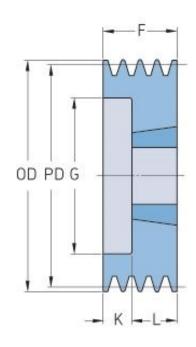

## PHP 5SPB125TB

| Pitch diameter<br>(mm)   | 125  |
|--------------------------|------|
| Outside diameter<br>(mm) | 132  |
| Pulley type              | 6    |
| Bushing no.              | 2012 |
| Min. bore (mm)           | 14   |
| Max. bore (mm)           | 50   |
| F (mm)                   | 101  |
| G (mm)                   | 87   |
| K (mm)                   | 69   |
| L (mm)                   | 32   |
| M (mm)                   | -    |
| H (mm)                   | -    |
| Weight (kg)              | 3.6  |