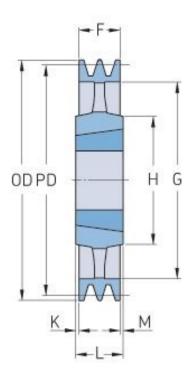

## PHP 5SPB1250TB

| Pitch diameter<br>(mm) | 1250 |
|------------------------|------|
| Outside diameter (mm)  | 1257 |
| Pulley type            | 4    |
| Bushing no.            | 4545 |
| Min. bore (mm)         | 55   |
| Max. bore (mm)         | 110  |
| F (mm)                 | 101  |
| G (mm)                 | 1204 |
| K (mm)                 | 6.5  |
| L (mm)                 | 114  |
| M (mm)                 | 6.5  |
| H (mm)                 | 225  |
| Weight (kg)            | 180  |