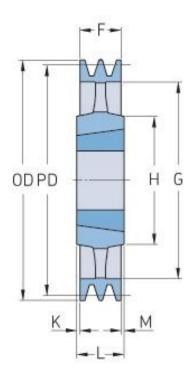

## PHP 5SPA450TB

| Pitch diameter<br>(mm) | 450   |
|------------------------|-------|
| Outside diameter (mm)  | 455.5 |
| Pulley type            | 4     |
| Bushing no.            | 3535  |
| Min. bore (mm)         | 35    |
| Max. bore (mm)         | 90    |
| F (mm)                 | 80    |
| G (mm)                 | 415   |
| K (mm)                 | 4.5   |
| L (mm)                 | 89    |
| M (mm)                 | 4.5   |
| H (mm)                 | 170   |
| Weight (kg)            | 28.5  |