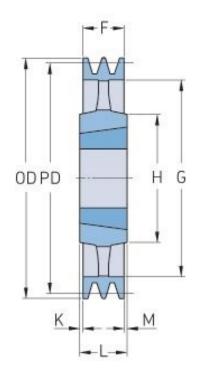

## PHP 5SPA400TB

| Pitch diameter<br>(mm)   | 400   |
|--------------------------|-------|
| Outside diameter<br>(mm) | 405.5 |
| Pulley type              | 4     |
| <br>Bushing no.          | 3535  |
| <br>Min. bore (mm)       | 35    |
| Max. bore (mm)           | 90    |
| <br>F (mm)               | 80    |
| G (mm)                   | 365   |
| <br>K (mm)               | 4.5   |
| L (mm)                   | 89    |
| <br>M (mm)               | 4.5   |
| H (mm)                   | 170   |
| <br>Weight (kg)          | 24.8  |
|                          |       |