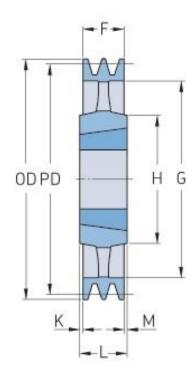

## PHP 5SPA355TB

| Pitch diameter<br>(mm)   | 355   |
|--------------------------|-------|
| Outside diameter<br>(mm) | 360.5 |
| <br>Pulley type          | 4     |
| <br>Bushing no.          | 3535  |
| <br>Min. bore (mm)       | 35    |
| Max. bore (mm)           | 90    |
| <br>F (mm)               | 80    |
| G (mm)                   | 320   |
| <br>K (mm)               | 4.5   |
| L (mm)                   | 89    |
| <br>M (mm)               | 4.5   |
| H (mm)                   | 170   |
| <br>Weight (kg)          | 22.8  |
|                          |       |