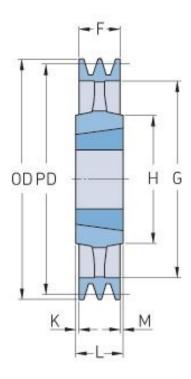

## PHP 5SPA315TB

| Pitch diameter<br>(mm)   | 315   |
|--------------------------|-------|
| Outside diameter<br>(mm) | 320.5 |
| Pulley type              | 4     |
| Bushing no.              | 3535  |
| Min. bore (mm)           | 35    |
| Max. bore (mm)           | 90    |
| F (mm)                   | 80    |
| G (mm)                   | 280   |
| K (mm)                   | 4.5   |
| L (mm)                   | 89    |
| M (mm)                   | 4.5   |
| H (mm)                   | 170   |
| Weight (kg)              | 20    |