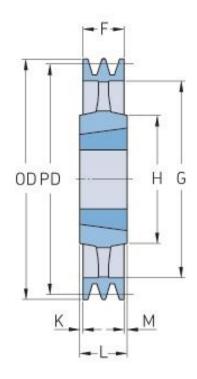

## PHP 5SPA280TB

| Pitch diameter<br>(mm)   | 280   |
|--------------------------|-------|
| Outside diameter<br>(mm) | 285.5 |
| Pulley type              | 4     |
| Bushing no.              | 3535  |
| Min. bore (mm)           | 35    |
| Max. bore (mm)           | 90    |
| F (mm)                   | 80    |
| G (mm)                   | 245   |
| K (mm)                   | 4.5   |
| L (mm)                   | 89    |
| M (mm)                   | 4.5   |
| H (mm)                   | 170   |
| Weight (kg)              | 17.4  |
|                          |       |