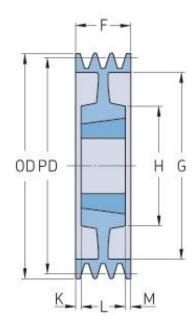

## PHP 5SPA250TB

| Pitch diameter   | 250   |
|------------------|-------|
| (mm)             |       |
| Outside diameter | 255.5 |
| (mm)             |       |
| Pulley type      | 7     |
| Bushing no.      | 3020  |
| Min. bore (mm)   | 25    |
| Max. bore (mm)   | 75    |
| F (mm)           | 80    |
| G (mm)           | 215   |
| K (mm)           | 14.5  |
| L (mm)           | 51    |
| M (mm)           | 14.5  |
| H (mm)           | 150   |
| Weight (kg)      | 11.7  |