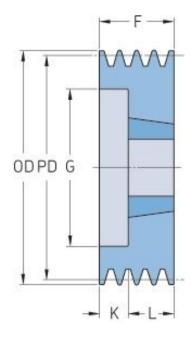

## PHP 5SPA224TB

| Pitch diameter<br>(mm)   | 224   |
|--------------------------|-------|
| Outside diameter<br>(mm) | 229.5 |
| Pulley type              | 2     |
| Bushing no.              | 3020  |
| Min. bore (mm)           | 25    |
| Max. bore (mm)           | 75    |
| F (mm)                   | 80    |
| G (mm)                   | 280   |
| K (mm)                   | -     |
| L (mm)                   | 51    |
| M (mm)                   | 29    |
| H (mm)                   | -     |
| Weight (kg)              | 12.3  |