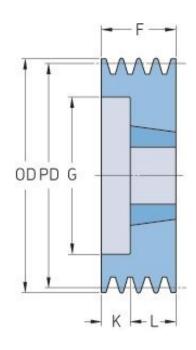

## PHP 5SPA212TB

| Pitch diameter<br>(mm)   | 212   |
|--------------------------|-------|
| Outside diameter<br>(mm) | 217.5 |
| Pulley type              | 2     |
| Bushing no.              | 3020  |
| Min. bore (mm)           | 25    |
| Max. bore (mm)           | 75    |
| F (mm)                   | 80    |
| G (mm)                   | 245   |
| K (mm)                   | -     |
| L (mm)                   | 51    |
| M (mm)                   | 29    |
| H (mm)                   | -     |
| Weight (kg)              | 10.7  |