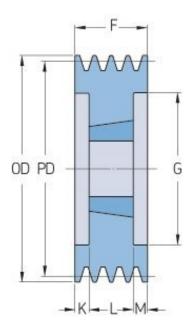

## PHP 5SPA200TB

| Pitch diameter<br>(mm) | 200   |
|------------------------|-------|
| Outside diameter (mm)  | 205.5 |
| Pulley type            | 3     |
| Bushing no.            | 3020  |
| Min. bore (mm)         | 25    |
| Max. bore (mm)         | 75    |
| F (mm)                 | 80    |
| G (mm)                 | 215   |
| K (mm)                 | 14.5  |
| L (mm)                 | 51    |
| M (mm)                 | 14.5  |
| H (mm)                 | -     |
| Weight (kg)            | 9.1   |