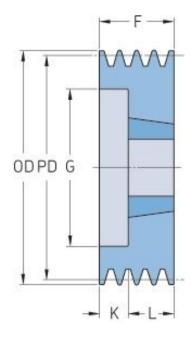

## PHP 5SPA190TB

| Pitch diameter<br>(mm) | 190   |
|------------------------|-------|
| Outside diameter (mm)  | 195.5 |
| Pulley type            | 2     |
| Bushing no.            | 3020  |
| Min. bore (mm)         | 25    |
| Max. bore (mm)         | 75    |
| F (mm)                 | 80    |
| G (mm)                 | 189   |
| K (mm)                 | -     |
| L (mm)                 | 51    |
| M (mm)                 | 29    |
| H (mm)                 | -     |
| Weight (kg)            | 7.4   |