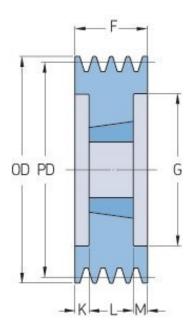

## PHP 5SPA180TB

| Pitch diameter<br>(mm) | 180   |
|------------------------|-------|
| Outside diameter (mm)  | 185.5 |
| Pulley type            | 3     |
| Bushing no.            | 3020  |
| Min. bore (mm)         | 25    |
| Max. bore (mm)         | 75    |
| F (mm)                 | 80    |
| G (mm)                 | 165   |
| K (mm)                 | 14.5  |
| L (mm)                 | 51    |
| M (mm)                 | 14.5  |
| H (mm)                 | -     |
| Weight (kg)            | 6.8   |