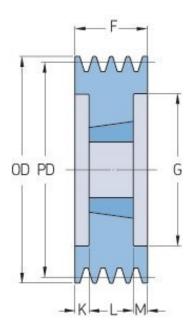

## PHP 5SPA160TB

| Pitch diameter<br>(mm) | 160   |
|------------------------|-------|
| Outside diameter (mm)  | 165.5 |
| Pulley type            | 3     |
| Bushing no.            | 2517  |
| Min. bore (mm)         | 16    |
| Max. bore (mm)         | 60    |
| F (mm)                 | 80    |
| G (mm)                 | 126   |
| K (mm)                 | 17.5  |
| L (mm)                 | 45    |
| M (mm)                 | 17.5  |
| H (mm)                 | -     |
| Weight (kg)            | 5.6   |