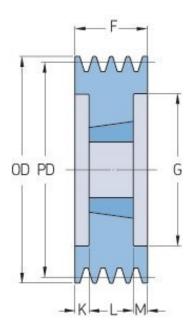

## PHP 5SPA150TB

| Pitch diameter<br>(mm) | 150   |
|------------------------|-------|
| Outside diameter (mm)  | 155.5 |
| Pulley type            | 3     |
| Bushing no.            | 2517  |
| Min. bore (mm)         | 16    |
| Max. bore (mm)         | 60    |
| F (mm)                 | 80    |
| G (mm)                 | 116   |
| K (mm)                 | 17.5  |
| L (mm)                 | 45    |
| M (mm)                 | 17.5  |
| H (mm)                 | -     |
| Weight (kg)            | 4.7   |