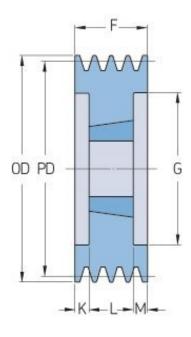

## PHP 5SPA125TB

| Pitch diameter<br>(mm)   | 125   |
|--------------------------|-------|
| Outside diameter<br>(mm) | 130.5 |
| Pulley type              | 3     |
| Bushing no.              | 2012  |
| Min. bore (mm)           | 14    |
| Max. bore (mm)           | 50    |
| F (mm)                   | 80    |
| G (mm)                   | 92    |
| K (mm)                   | 24    |
| L (mm)                   | 32    |
| M (mm)                   | 24    |
| H (mm)                   | -     |
| Weight (kg)              | 3.1   |