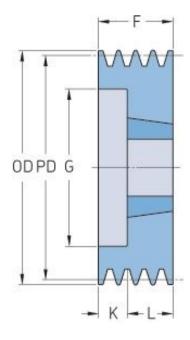

## PHP 5SPA118TB

| Pitch diameter<br>(mm)   | 118   |
|--------------------------|-------|
| Outside diameter<br>(mm) | 123.5 |
| Pulley type              | 2     |
| Bushing no.              | 2012  |
| Min. bore (mm)           | 14    |
| Max. bore (mm)           | 50    |
| F (mm)                   | 80    |
| G (mm)                   | 86    |
| K (mm)                   | -     |
| L (mm)                   | 32    |
| M (mm)                   | 48    |
| H (mm)                   | -     |
| Weight (kg)              | 2.7   |