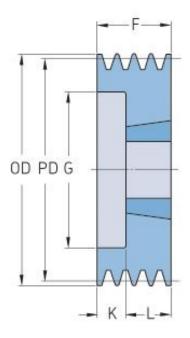

## PHP 5SPA112TB

| Pitch diameter<br>(mm) | 112   |
|------------------------|-------|
| Outside diameter (mm)  | 117.5 |
| Pulley type            | 6     |
| Bushing no.            | 2012  |
| Min. bore (mm)         | 14    |
| Max. bore (mm)         | 50    |
| F (mm)                 | 80    |
| G (mm)                 | 80    |
| K (mm)                 | 48    |
| L (mm)                 | 32    |
| M (mm)                 | -     |
| H (mm)                 | -     |
| Weight (kg)            | 2.4   |