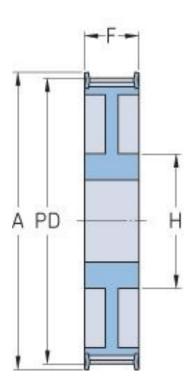

## PHP 56-8M-50RSB

| No. of teeth             | 56     |
|--------------------------|--------|
| Pitch diameter           | 142.6  |
| (mm)                     |        |
| Outside diameter<br>(mm) | 141.23 |
| Pulley type              | 7F     |
| Min. bore (mm)           | 18     |
| Max. bore (mm)           | 60     |
| Flange A (mm)            | 151    |
| Н                        | 90     |
| F                        | 60     |
| L                        | 60     |
| Weight (kg)              | 5      |
|                          |        |