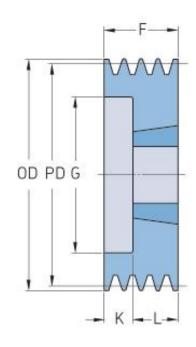

## PHP 4SPZ95TB

| Pitch diameter<br>(mm)   | 95   |
|--------------------------|------|
| Outside diameter<br>(mm) | 99   |
| Pulley type              | 6    |
| Bushing no.              | 1610 |
| Min. bore (mm)           | 14   |
| Max. bore (mm)           | 42   |
| F (mm)                   | 52   |
| G (mm)                   | 66   |
| K (mm)                   | 27   |
| L (mm)                   | 25   |
| M (mm)                   | -    |
| H (mm)                   | -    |
| Weight (kg)              | 1.3  |