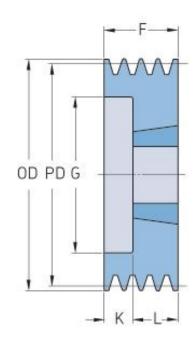

## PHP 4SPZ90TB

| Pitch diameter<br>(mm)   | 90   |
|--------------------------|------|
| Outside diameter<br>(mm) | 94   |
| Pulley type              | 6    |
| Bushing no.              | 1610 |
| Min. bore (mm)           | 14   |
| Max. bore (mm)           | 42   |
| F (mm)                   | 52   |
| G (mm)                   | 61   |
| K (mm)                   | 27   |
| L (mm)                   | 25   |
| M (mm)                   | -    |
| H (mm)                   | -    |
| Weight (kg)              | 1.1  |