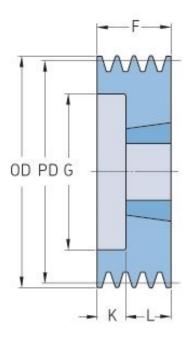

## PHP 4SPZ85TB

| Pitch diameter<br>(mm) | 85   |
|------------------------|------|
| Outside diameter (mm)  | 89   |
| Pulley type            | 6    |
| Bushing no.            | 1610 |
| Min. bore (mm)         | 14   |
| Max. bore (mm)         | 42   |
| F (mm)                 | 52   |
| G (mm)                 | 60   |
| K (mm)                 | 27   |
| L (mm)                 | 25   |
| M (mm)                 | -    |
| H (mm)                 | -    |
| Weight (kg)            | 1    |