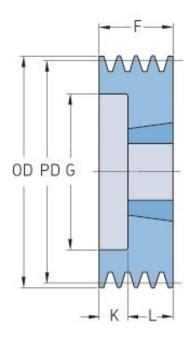

## PHP 4SPZ80TB

| Pitch diameter<br>(mm) | 80   |
|------------------------|------|
| Outside diameter (mm)  | 84   |
| Pulley type            | 6    |
| Bushing no.            | 1210 |
| Min. bore (mm)         | 11   |
| Max. bore (mm)         | 32   |
| F (mm)                 | 52   |
| G (mm)                 | 51   |
| K (mm)                 | 27   |
| L (mm)                 | 25   |
| M (mm)                 | -    |
| H (mm)                 | -    |
| Weight (kg)            | 0.9  |