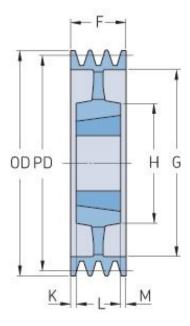

## PHP 4SPZ450TB

| Pitch diameter<br>(mm) | 450  |
|------------------------|------|
| Outside diameter (mm)  | 454  |
| Pulley type            | 5    |
| Bushing no.            | 3020 |
| Min. bore (mm)         | 25   |
| Max. bore (mm)         | 75   |
| F (mm)                 | 52   |
| G (mm)                 | 421  |
| K (mm)                 | 0.5  |
| L (mm)                 | 51   |
| M (mm)                 | 0.5  |
| H (mm)                 | 150  |
| Weight (kg)            | 14.5 |