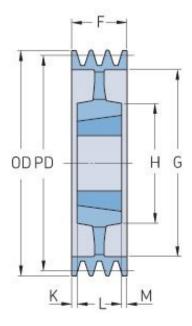

## PHP 4SPZ355TB

| Pitch diameter<br>(mm) | 355  |
|------------------------|------|
| Outside diameter (mm)  | 359  |
| Pulley type            | 5    |
| Bushing no.            | 2517 |
| Min. bore (mm)         | 16   |
| Max. bore (mm)         | 60   |
| F (mm)                 | 52   |
| G (mm)                 | 326  |
| K (mm)                 | 3.5  |
| L (mm)                 | 45   |
| M (mm)                 | 3.5  |
| H (mm)                 | 120  |
| Weight (kg)            | 12.8 |